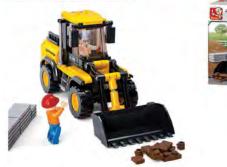

289 pcs

#### M38-B0528





Box: 33x28.5x6.7 cm 226 pcs

#### M38-B0529





M38-B0530





Box: 33x28.5x6.7 cm 289 pcs Box: 38x28.5x6.7 cm 257 pcs















#### M38-B0532





Box: 33x28.5x6.7 cm 291 pcs

#### M38-B0533





Box: 38x28.5x6.7 cm

#### M38-B0535





280 pcs Box: 42.5x38x8 cm 539 pcs

#### M38-B0536





Box: 52x38x8 cm

M38-B0599





54 pcs

726 pcs







Box: 28.9x19x17 cm

M38-B0601

Box: 14x14x4.5 cm







Box: 16.5x14x4.5 cm

79 pcs











Box: 28.5x23.7x5.4 cm 195 pcs





Box: 33x23.7x5.4 cm 221 pcs



Box: 33x28.5x6.7 cm 279 pcs

#### M38-B0609



Box: 38x28.5x6.7 cm 323 pcs

#### M38-B0603



Box: 28.5x23.7x5.4 cm 192 pcs

#### M38-B0606



Box: 33x23.7x5.4 cm 281 pcs

#### M38-B0608



Box: 38x28.5x6.7 cm 284 pcs



Box: 57x38x9 cm 818 pcs













Box: 28.5x23.7x5.4 cm 212 pcs





Box: 28.5x23.7x5.4 cm 171 pcs

#### M38-B0550





Box: 28.5x28.5x5.4 cm 296 pcs

M38-B0551





Box: 42.5x28.5x6.7 cm 614 pcs

#### M38-B0552





Box: 42.5x33x6.7 cm 384 pcs

M38-B0553





Box: 62x42.5x9 cm



Box: 71x47.5x9 cm 1461 pcs

M38-B0377





767 pcs



Box: 28.9x19x19.5 cm











Box: 23.7x14.1x4.5 cm 103 pcs







Box: 28.5x23.7x5.4 cm 165 pcs

M38-B0560





Box: 42.5x38x8 cm 526 pcs



M38-B0557





Box: 26x19x4.5 cm 110 pcs

#### M38-B0559





Box: 28.5x23.7x5.4 cm 170 pcs





Box: 42.5x38x8 cm 512 pcs













Box: 9.4x9.4x4.5 cm 28 pcs

#### M38-B0566



Box: 33x23.7x5.4 cm 324 pcs

#### M38-B0568



Box: 33x23.7x5.4 cm 167 pcs

#### M38-B0570



Box: 33x23.7x5.4 cm 149 pcs

#### M38-B0565



Box: 16.5x14.1x4.5 cm 112 p