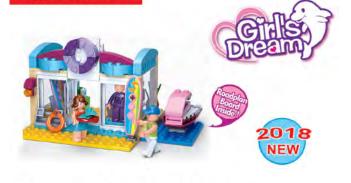

.9x4.5 cm 158 pcs

#### M38-B0525





Box: 28.5x23.7x5.4 cm 205 pcs

#### M38-B0526





Box: 28.5x28.5x5.4 cm 243 pcs

#### M38-B0527





Box: 28.5x28.5x5.4 cm 289 pcs

#### M38-B0528





Box: 33x28.5x6.7 cm 226 pcs

#### M38-B0529





M38-B0530





Box: 33x28.5x6.7 cm 289 pcs Box: 38x28.5x6.7 cm 257 pcs















#### M38-B0532





Box: 33x28.5x6.7 cm 291 pcs

#### M38-B0533





Box: 38x28.5x6.7 cm

#### M38-B0535





280 pcs Box: 42.5x38x8 cm 539 pcs

#### M38-B0536





Box: 52x38x8 cm

M38-B0599





54 pcs

726 pcs







Box: 28.9x19x17 cm

M38-B0601

Box: 14x14x4.5 cm







Box: 16.5x14x4.5 cm

79 pcs











Box: 28.5x23.7x5.4 cm 195 pcs





Box: 33x23.7x5.4 cm 221 pcs



Box: 33x28.5x6.7 cm 279 pcs

#### M38-B0609



Box: 38x28.5x6.7 cm 323 pcs

#### M38-B0603



Box: 28.5x23.7x5.4 cm 192 pcs

#### M38-B0606



Box: 33x23.7x5.4 cm 281 pcs

#### M38-B0608



Box: 38x28.5x6.7 cm 284 pcs



Box: 57x38x9 cm 818 pcs













Box: 28.5x23.7x5.4 cm 212 pcs





Box: 28.5x23.7x5.4 cm 171 pcs

#### M38-B0550





Box: 28.5x28.5x5.4 cm 296 pcs

M38-B0551





Box: 42.5x28.5x6.7 cm 614 pcs

#### M38-B0552





Box: 42.5x33x6.7 cm 384 pcs

M38-B0553





Box: 62x42.5x9 cm



Box: 71x47.5x9 cm 1461 pcs

M38-B0377





767 pcs



Box: 28.9x19x19.5 cm











Box: 23.7x14.1x4.5 cm 103 pcs







Box: 28.5x23.7x5.4 cm 165 pcs

M38-B0560





Box: 42.5x38x8 cm 526 pcs



M38-B0557





Box: 26x19x4.5 cm 110 pcs

#### M38-B0559





Box: 28.5x23.7x5.4 cm 170 pcs





Box: 42.5x38x8 cm 512 pcs













Box: 9.4x9.4x4.5 cm 28 pcs

#### M38-B0566



Box: 3