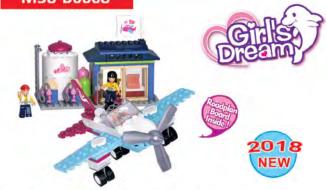

8.5x28.5x5.4 cm 243 pcs

#### M38-B0527





Box: 28.5x28.5x5.4 cm 289 pcs

#### M38-B0528





Box: 33x28.5x6.7 cm 226 pcs

#### M38-B0529





M38-B0530





Box: 33x28.5x6.7 cm 289 pcs Box: 38x28.5x6.7 cm 257 pcs















#### M38-B0532





Box: 33x28.5x6.7 cm 291 pcs

#### M38-B0533





Box: 38x28.5x6.7 cm

#### M38-B0535





280 pcs Box: 42.5x38x8 cm 539 pcs

#### M38-B0536





Box: 52x38x8 cm

M38-B0599





54 pcs

726 pcs







Box: 28.9x19x17 cm

M38-B0601

Box: 14x14x4.5 cm







Box: 16.5x14x4.5 cm

79 pcs











Box: 28.5x23.7x5.4 cm 195 pcs





Box: 33x23.7x5.4 cm 221 pcs



Box: 33x28.5x6.7 cm 279 pcs

#### M38-B0609



Box: 38x28.5x6.7 cm 323 pcs

#### M38-B0603



Box: 28.5x23.7x5.4 cm 192 pcs

#### M38-B0606



Box: 33x23.7x5.4 cm 281 pcs

#### M38-B0608



Box: 38x28.5x6.7 cm 284 pcs



Box: 57x38x9 cm 818 pcs













Box: 28.5x23.7x5.4 cm 212 pcs





Box: 28.5x23.7x5.4 cm 171 pcs

#### M38-B0550





Box: 28.5x28.5x5.4 cm 296 pcs

M38-B0551





Box: 42.5x28.5x6.7 cm 614 pcs

#### M38-B0552





Box: 42.5x33x6.7 cm 384 pcs

M38-B0553





Box: 62x42.5x9 cm



Box: 71x47.5x9 cm 1461 pcs

M38-B0377





767 pcs



Box: 28.9x19x19.5 cm











Box: 23.7x14.1x4.5 cm 103 pcs







Box: 28.5x23.7x5.4 cm 165 pcs

M38-B0560





Box: 42.5x38x8 cm 526 pcs



M38-B0557





Box: 26x19x4.5 cm 110 pcs

#### M38-B0559





Box: 28.5x23.7x5.4 cm 170 pcs





Box: 42.5x38x8 cm 512 pcs













Box: 9.4x9.4x4.5 cm 28 pcs

#### M38-B0566



Box: 33x23.7x5.4 cm 324 pcs

#### M38-B0568



Box: 33x23.7x5.4 cm 167 pcs

#### M38-B0570



Box: 33x