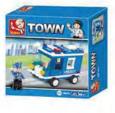

5.4 cm 167 pcs

#### M38-B0570



Box: 33x23.7x5.4 cm 149 pcs

#### M38-B0565



Box: 16.5x14.1x4.5 cm 112 pcs

#### M38-B0567



Box: 33x23.7x5.4 cm 134 pcs

#### M38-B0569





Box: 33x23.7x5.4 cm 204 pcs

#### M38-B0571





Box: 33x23.7x5.4 cm 186 pcs













Box: 38x28.5x6.7 cm 305 pcs

#### M38-B0573



Box: 47.5x33x6.7 cm 431 pcs

#### M38-B0575



Box: 42.5x38x8 cm 470 pcs

#### M38-B0635 and M38-B0636















#### M38-B0109



M38-B0110



M38-B0111



M38-B0112



M38-B0113



M38-B0120





#### M38-B0173





Box: 14x14.1x4.5 cm 70 pcs Box: 16.5x14.1x4.5 cm 74 pcs









Box: 16.5x14.1x4.5 cm 85 pcs

#### M38-B0178



Box: 14x14.1x4.5 cm 65 pcs

#### M38-B0330





Box: 28.5x23.7x5.4 cm 235 pcs

#### M38-B0332





Box: 47.5x28.5x6.7 cm 465 pcs

#### M38-B0177





Box: 14x14.1x4.5 cm 64 pcs

#### M38-B0318





Box: 42.5x38x8 cm 537 pcs

#### M38-B0331





Box: 47.5x28.5x6.7 cm 403 pcs





Box: 42.5x38x8 cm 496 pcs















Box: 42.5x28.5x6.7 cm 345 pcs

#### M38-B1500



Box: 42.5x33x6.7 cm 385 pcs

#### M38-B5600





Box: 42.5x33x6.7 cm 376 pcs

#### M38-B9600





Box: 23.7x14.1x4.5 cm 106 pcs

#### M38-B0339





Box: 47.5x28.5x6.7 cm 638 pcs

#### M38-B1600





Box: 23.7x14.1x4.5 cm 127 pcs

#### M38-B9500





Box: 19x14.1x4.5 cm 93 pcs

#### M38-B0377





14.1CM

Box: 28.9x19x19.5 cm

NEW









































Box: 20.6x15.7x11.7 cm







Box: 28.9x19x17 cm



Box: 28.9x19x17 cm



## TITANIC



#### M38-B0576







Box: 23.7x18.9x4.5 cm 194 pcs

#### M38-B0577





Box: 64x47.5x9 cm 1012 pcs

# TIMENIC | Int