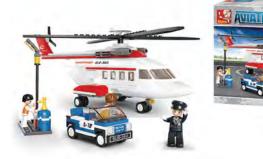

Box: 64x47.5x9 cm 1012 pcs

# TIMENIC | International Control of the Control of

#### M38-B0502





Box: 22x19x24 cm 415 pcs

#### M38-B0503





Box: 22x19x24 cm 415 pcs

#### M38-B0182





Box: 40x40x0.5 cm

1 pcs

#### M38-B0637



Box: 52x12x52 cm











Box: 26x19x4.5 cm

196 pcs

#### M38-B0353





Box: 33x23.7x5.4 cm 287 pcs

#### M38-B0356





Box: 57x38x9 cm

741 pcs

#### M38-B0352





Box: 33x23.7x5.4 cm 257 pcs

#### M38-B0355





Box: 28.5x28.5x5.4 cm 300 pcs





Box: 57x38x9 cm 641pcs







## **AVIATION**



#### M38-B0360



Box: 23.7x14.1x4.5 cm 110 pcs

#### M38-B0362



Box: 28.5x28.5x5.4 cm 251 pcs

#### M38-B0365



Box: 33x28.5x6.7 cm 275 pcs

#### M38-B0367



Box: 57x38x9 cm 678 pcs

#### M38-B0361



Box: 28.5x23.7x5.4 cm 214 pcs

#### M38-B0363



Box: 28.5x28.5x5.4 cm 259 pcs

#### M38-B0366



Box: 42.5x33x6.7 cm 463 pcs



Box: 28.5x21.2x5.4 cm 222 pcs



## **AVIATION**



#### M38-B0370



Box: 38x28.5x6.7 cm 335 pcs

#### M38-B0372



Box: 52x38x8 cm 599 pcs

#### M38-B0371



Box: 42.5x33x6.7 cm 383 pcs

#### M38-B0373



Box: 62x42.5x9 cm 826 pcs













Box: 26x19x4.5 cm 118 pcs







Box: 28.5x23.7x5.4 cm 211 pcs

#### M38-B0225





Box: 42.5x33x6.7 cm 371 pcs

#### M38-B0621







Box: 14x14.1x4.5 cm 58 pcs

#### M38-B0218





Box: 28.5x19x5.4 cm 155 pcs

#### M38-B0220





Box: 28.5x28.5x5.4 cm 281 pcs

#### M38-B0227





Box: 57x38x9 cm 745 pcs







Box: 28.9x19x17 cm



## FIRE



#### M38-B0623







Box: 23.7x14.1x4.5 cm 133 pcs

#### M38-B0625







Box: 33x23.7x5.4 cm 265 pcs

#### M38-B0626