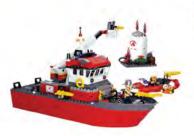

## FIRE

#### M38-B0623

Box: 23.7x14.1x4.5 cm 133 pcs

#### M38-B0625

Box: 33x23.7x5.4 cm 265 pcs

#### M38-B0626

Box: 28.5x28.5x5.4 cm 345 pcs

#### M38-B0627

Box: 33x28.5x5.4 cm 403 pcs

#### M38-B0628

Box: 28.5x42.5x6.7 cm 467 pcs

#### M38-B0629

Box: 42.5x28.5x6.7 cm 354 pcs

#### M38-B0630

Box: 47.5x33.5x6.7 cm 405 pcs

#### M38-B0631

Box: 47.5x38x8 cm

607 pcs

Box: 64x47.5x9 cm

839 pcs