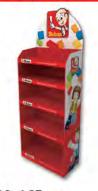

## Display Box Display box size: 29X28.5X30(CM) Display box size: 56X28.5X31(CM)