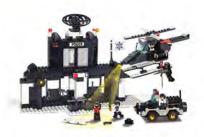

71





Box: 33x23.7x5.4 cm 186 pcs













Box: 38x28.5x6.7 cm 305 pcs

#### M38-B0573



Box: 47.5x33x6.7 cm 431 pcs

#### M38-B0575



Box: 42.5x38x8 cm 470 pcs

#### M38-B0635 and M38-B0636















#### M38-B0109



M38-B0110



M38-B0111



M38-B0112



M38-B0113



M38-B0120





#### M38-B0173





Box: 14x14.1x4.5 cm 70 pcs Box: 16.5x14.1x4.5 cm 74 pcs









Box: 16.5x14.1x4.5 cm 85 pcs

#### M38-B0178



Box: 14x14.1x4.5 cm 65 pcs

#### M38-B0330





Box: 28.5x23.7x5.4 cm 235 pcs

#### M38-B0332





Box: 47.5x28.5x6.7 cm 465 pcs

#### M38-B0177





Box: 14x14.1x4.5 cm 64 pcs

#### M38-B0318





Box: 42.5x38x8 cm 537 pcs

#### M38-B0331





Box: 47.5x28.5x6.7 cm 403 pcs





Box: 42.5x38x8 cm 496 pcs















Box: 42.5x28.5x6.7 cm 345 pcs

#### M38-B1500



Box: 42.5x33x6.7 cm 385 pcs

#### M38-B5600





Box: 42.5x33x6.7 cm 376 pcs

#### M38-B9600





Box: 23.7x14.1x4.5 cm 106 pcs

#### M38-B0339





Box: 47.5x28.5x6.7 cm 638 pcs

#### M38-B1600





Box: 23.7x14.1x4.5 cm 127 pcs

#### M38-B9500





Box: 19x14.1x4.5 cm 93 pcs

#### M38-B0377





14.1CM

Box: 28.9x19x19.5 cm

NEW









































Box: 20.6x15.7x11.7 cm







Box: 28.9x19x17 cm



Box: 28.9x19x17 cm



## TITANIC



#### M38-B0576







Box: 23.7x18.9x4.5 cm 194 pcs

#### M38-B0577





Box: 64x47.5x9 cm 1012 pcs

# TIMENIC | International Control of the Control of

#### M38-B0502





Box: 22x19x24 cm 415 pcs

#### M38-B0503





Box: 22x19x24 cm 415 pcs

#### M38-B0182





Box: 40x40x0.5 cm

1 pcs

#### M38-B0637



Box: 52x12x52 cm