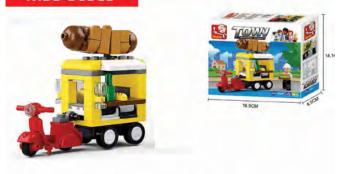

57x38x9 cm 818 pcs













Box: 28.5x23.7x5.4 cm 212 pcs





Box: 28.5x23.7x5.4 cm 171 pcs

#### M38-B0550





Box: 28.5x28.5x5.4 cm 296 pcs

M38-B0551





Box: 42.5x28.5x6.7 cm 614 pcs

#### M38-B0552





Box: 42.5x33x6.7 cm 384 pcs

M38-B0553





Box: 62x42.5x9 cm



Box: 71x47.5x9 cm 1461 pcs

M38-B0377





767 pcs



Box: 28.9x19x19.5 cm











Box: 23.7x14.1x4.5 cm 103 pcs







Box: 28.5x23.7x5.4 cm 165 pcs

M38-B0560





Box: 42.5x38x8 cm 526 pcs



M38-B0557





Box: 26x19x4.5 cm 110 pcs

#### M38-B0559





Box: 28.5x23.7x5.4 cm 170 pcs





Box: 42.5x38x8 cm 512 pcs













Box: 9.4x9.4x4.5 cm 28 pcs

#### M38-B0566



Box: 33x23.7x5.4 cm 324 pcs

#### M38-B0568



Box: 33x23.7x5.4 cm 167 pcs

#### M38-B0570



Box: 33x23.7x5.4 cm 149 pcs

#### M38-B0565



Box: 16.5x14.1x4.5 cm 112 pcs

#### M38-B0567



Box: 33x23.7x5.4 cm 134 pcs

#### M38-B0569





Box: 33x23.7x5.4 cm 204 pcs

#### M38-B0571





Box: 33x23.7x5.4 cm 186 pcs













Box: 38x28.5x6.7 cm 305 pcs

#### M38-B0573



Box: 47.5x33x6.7 cm 431 pcs

#### M38-B0575



Box: 42.5x38x8 cm 470 pcs

#### M38-B0635 and M38-B0636















#### M38-B0109



M38-B0110



M38-B0111



M38-B0112



M38-B0113



M38-B0120





#### M38-B0173





Box: 14x14.1x4.5 cm 70 pcs Box: 16.5x14.1x4.5 cm 74 pcs









Box: 16.5x14.1x4.5 cm 85 pcs

#### M38-B0178



Box: 14x14.1x4.5 cm 65 pcs

#### M38-B0330





Box: 28.5x23.7x5.4 cm 235 pcs

#### M38-B0332





Box: 47.5x28.5x6.7 cm 465 pcs

#### M38-B0177





Box: 14x14.1x4.5 cm 64 pcs

#### M38-B0318





Box: 42.5x38x8 cm 537 pcs

##