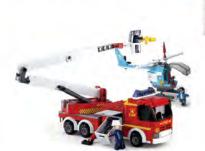

## FIRE

#### M38-B0623

Box: 23.7x14.1x4.5 cm 133 pcs

#### M38-B0625

Box: 33x23.7x5.4 cm 265 pcs

#### M38-B0626

Box: 28.5x28.5x5.4 cm 345 pcs

#### M38-B0627

Box: 33x28.5x5.4 cm 403 pcs

#### M38-B0628

Box: 28.5x42.5x6.7 cm 467 pcs

#### M38-B0629

Box: 42.5x28.5x6.7 cm 354 pcs

#### M38-B0630

Box: 47.5x33.5x6.7 cm 405 pcs

#### M38-B0631

Box: 47.5x38x8 cm

607 pcs

Box: 64x47.5x9 cm

839 pcs