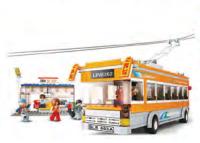

x23.7x5.4 cm 324 pcs

#### M38-B0568



Box: 33x23.7x5.4 cm 167 pcs

#### M38-B0570



Box: 33x23.7x5.4 cm 149 pcs

#### M38-B0565



Box: 16.5x14.1x4.5 cm 112 pcs

#### M38-B0567



Box: 33x23.7x5.4 cm 134 pcs

#### M38-B0569





Box: 33x23.7x5.4 cm 204 pcs

#### M38-B0571





Box: 33x23.7x5.4 cm 186 pcs













Box: 38x28.5x6.7 cm 305 pcs

#### M38-B0573



Box: 47.5x33x6.7 cm 431 pcs

#### M38-B0575



Box: 42.5x38x8 cm 470 pcs

#### M38-B0635 and M38-B0636















#### M38-B0109



M38-B0110



M38-B0111



M38-B0112



M38-B0113



M38-B0120





#### M38-B0173





Box: 14x14.1x4.5 cm 70 pcs Box: 16.5x14.1x4.5 cm 74 pcs









Box: 16.5x14.1x4.5 cm 85 pcs

#### M38-B0178



Box: 14x14.1x4.5 cm 65 pcs

#### M38-B0330





Box: 28.5x23.7x5.4 cm 235 pcs

#### M38-B0332





Box: 47.5x28.5x6.7 cm 465 pcs

#### M38-B0177





Box: 14x14.1x4.5 cm 64 pcs

#### M38-B0318





Box: 42.5x38x8 cm 537 pcs

#### M38-B0331





Box: 47.5x28.5x6.7 cm 403 pcs





Box: 42.5x38x8 cm 496 pcs















Box: 42.5x28.5x6.7 cm 345 pcs

#### M38-B1500



Box: 42.5x33x6.7 cm 385 pcs

#### M38-B5600





Box: 42.5x33x6.7 cm 376 pcs

#### M38-B9600





Box: 23.7x14.1x4.5 cm 106 pcs

#### M38-B0339





Box: 47.5x28.5x6.7 cm 638 pcs

#### M38-B1600





Box: 23.7x14.1x4.5 cm 127 pcs

#### M38-B9500





Box: 19x14.1x4.5 cm 93 pcs

#### M38-B0377





14.1CM

Box: 28.9x19x19.5 cm

NEW









































Box: 20.6x15.7x11.7 cm







Box: 28.9x19x17 cm



Box: 28.9x19x17 cm



## TITANIC



#### M38-B0576







Box: 23.7x18.9x4.5 cm 194 pcs

#### M38-B