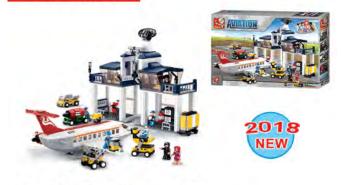

m

196 pcs

#### M38-B0353





Box: 33x23.7x5.4 cm 287 pcs

#### M38-B0356





Box: 57x38x9 cm

741 pcs

#### M38-B0352





Box: 33x23.7x5.4 cm 257 pcs

#### M38-B0355





Box: 28.5x28.5x5.4 cm 300 pcs





Box: 57x38x9 cm 641pcs







## **AVIATION**



#### M38-B0360



Box: 23.7x14.1x4.5 cm 110 pcs

#### M38-B0362



Box: 28.5x28.5x5.4 cm 251 pcs

#### M38-B0365



Box: 33x28.5x6.7 cm 275 pcs

#### M38-B0367



Box: 57x38x9 cm 678 pcs

#### M38-B0361



Box: 28.5x23.7x5.4 cm 214 pcs

#### M38-B0363



Box: 28.5x28.5x5.4 cm 259 pcs

#### M38-B0366



Box: 42.5x33x6.7 cm 463 pcs



Box: 28.5x21.2x5.4 cm 222 pcs



## **AVIATION**



#### M38-B0370



Box: 38x28.5x6.7 cm 335 pcs

#### M38-B0372



Box: 52x38x8 cm 599 pcs

#### M38-B0371



Box: 42.5x33x6.7 cm 383 pcs

#### M38-B0373



Box: 62x42.5x9 cm 826 pcs













Box: 26x19x4.5 cm 118 pcs







Box: 28.5x23.7x5.4 cm 211 pcs

#### M38-B0225





Box: 42.5x33x6.7 cm 371 pcs

#### M38-B0621







Box: 14x14.1x4.5 cm 58 pcs

#### M38-B0218





Box: 28.5x19x5.4 cm 155 pcs

#### M38-B0220





Box: 28.5x28.5x5.4 cm 281 pcs

#### M38-B0227





Box: 57x38x9 cm 745 pcs







Box: 28.9x19x17 cm



## FIRE



#### M38-B0623







Box: 23.7x14.1x4.5 cm 133 pcs

#### M38-B0625







Box: 33x23.7x5.4 cm 265 pcs

#### M38-B0626







Box: 28.5x28.5x5.4 cm 345 pcs

#### M38-B0627







Box: 33x28.5x5.4 cm 403 pcs

#### M38-B0628







Box: 28.5x42.5x6.7 cm 467 pcs

#### M38-B0629







Box: 42.5x28.5x6.7 cm 354 pcs

#### M38-B0630





Box: 47.5x33.5x6.7 cm 405 pcs

#### M38-B0631







Box: 47.5x38x8 cm

607 pc