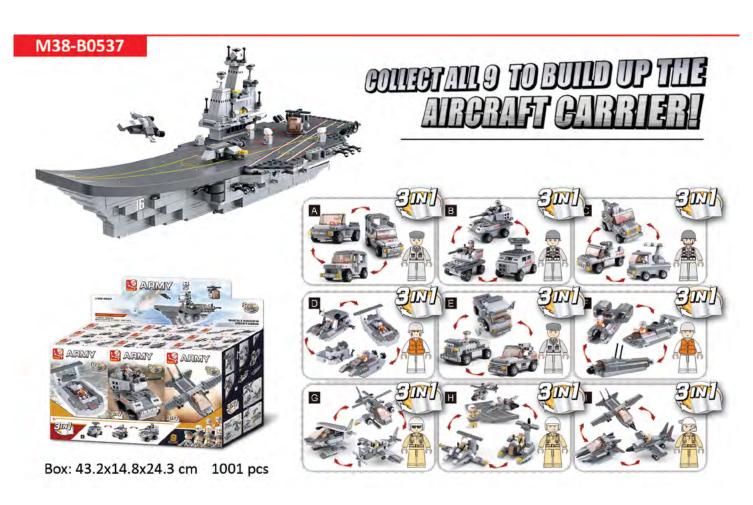

#### M38-B0377

14.1CM

Box: 28.9x19x19.5 cm

NEW

Box: 20.6x15.7x11.7 cm

Box: 28.9x19x17 cm

Box: 28.9x19x17 cm