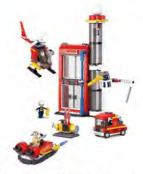

## FIRE

#### M38-B0623

Box: 23.7x14.1x4.5 cm 133 pcs

#### M38-B0625

Box: 33x23.7x5.4 cm 265 pcs

#### M38-B0626

Box: 28.5x28.5x5.4 cm 345 pcs

#### M38-B0627

Box: 33x28.5x5.4 cm 403 pcs

#### M38-B0628

Box: 28.5x42.5x6.7 cm 467 pcs

#### M38-B0629

Box: 42.5x28.5x6.7 cm 354 pcs

#### M38-B0630

Box: 47.5x33.5x6.7 cm 405 pcs

#### M38-B0631

Box: 47.5x38x8 cm

607 pcs

Box: 64x47.5x9 cm

839 pcs