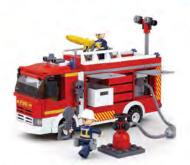

363



Box: 28.5x28.5x5.4 cm 259 pcs

#### M38-B0366



Box: 42.5x33x6.7 cm 463 pcs



Box: 28.5x21.2x5.4 cm 222 pcs



## **AVIATION**



#### M38-B0370



Box: 38x28.5x6.7 cm 335 pcs

#### M38-B0372



Box: 52x38x8 cm 599 pcs

#### M38-B0371



Box: 42.5x33x6.7 cm 383 pcs

#### M38-B0373



Box: 62x42.5x9 cm 826 pcs













Box: 26x19x4.5 cm 118 pcs







Box: 28.5x23.7x5.4 cm 211 pcs

#### M38-B0225





Box: 42.5x33x6.7 cm 371 pcs

#### M38-B0621







Box: 14x14.1x4.5 cm 58 pcs

#### M38-B0218





Box: 28.5x19x5.4 cm 155 pcs

#### M38-B0220





Box: 28.5x28.5x5.4 cm 281 pcs

#### M38-B0227





Box: 57x38x9 cm 745 pcs







Box: 28.9x19x17 cm



## FIRE



#### M38-B0623







Box: 23.7x14.1x4.5 cm 133 pcs

#### M38-B0625







Box: 33x23.7x5.4 cm 265 pcs

#### M38-B0626







Box: 28.5x28.5x5.4 cm 345 pcs

#### M38-B0627







Box: 33x28.5x5.4 cm 403 pcs

#### M38-B0628







Box: 28.5x42.5x6.7 cm 467 pcs

#### M38-B0629







Box: 42.5x28.5x6.7 cm 354 pcs

#### M38-B0630





Box: 47.5x33.5x6.7 cm 405 pcs

#### M38-B0631







Box: 47.5x38x8 cm

607 pcs

















Box: 64x47.5x9 cm

839 pcs

#### M38-B0612















#### M38-B0613







#### M38-B0615







#### M38-B0616







#### M38-B0617



































#### POS & MARKETING MATERIAL









60x30x165 cm

## Display Box Display box size: 29X28.5X30(CM) Display box size: 56X28.5X31(CM)

#### Shelf Strips



3.8x32 cm

#### **Shelf Wobblers**



















#### **Shelf Talkers**





#### **Window Stickers**



A4







A4 A4

#### **Header Boards**



100x43