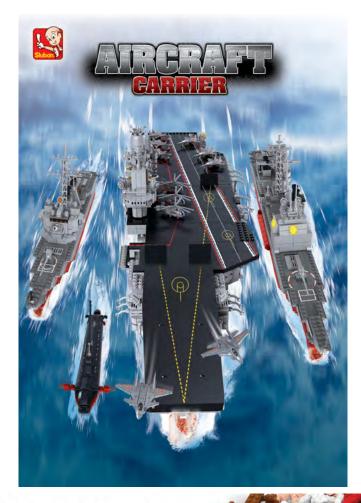

#### M38-B0377

14.1CM

Box: 28.9x19x19.5 cm

NEW

Box: 20.6x15.7x11.7 cm

Box: 28.9x19x17 cm

Box: 28.9x19x17 cm