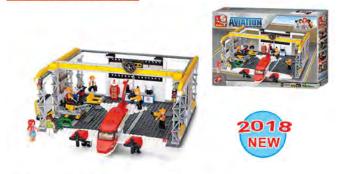

Box: 40x40x0.5 cm

1 pcs

#### M38-B0637



Box: 52x12x52 cm











Box: 26x19x4.5 cm

196 pcs

#### M38-B0353





Box: 33x23.7x5.4 cm 287 pcs

#### M38-B0356





Box: 57x38x9 cm

741 pcs

#### M38-B0352





Box: 33x23.7x5.4 cm 257 pcs

#### M38-B0355





Box: 28.5x28.5x5.4 cm 300 pcs





Box: 57x38x9 cm 641pcs







## **AVIATION**



#### M38-B0360



Box: 23.7x14.1x4.5 cm 110 pcs

#### M38-B0362



Box: 28.5x28.5x5.4 cm 251 pcs

#### M38-B0365



Box: 33x28.5x6.7 cm 275 pcs

#### M38-B0367



Box: 57x38x9 cm 678 pcs

#### M38-B0361



Box: 28.5x23.7x5.4 cm 214 pcs

#### M38-B0363



Box: 28.5x28.5x5.4 cm 259 pcs

#### M38-B0366



Box: 42.5x33x6.7 cm 463 pcs



Box: 28.5x21.2x5.4 cm 222 pcs



## **AVIATION**



#### M38-B0370



Box: 38x28.5x6.7 cm 335 pcs

#### M38-B0372



Box: 52x38x8 cm 599 pcs

#### M38-B0371



Box: 42.5x33x6.7 cm 383 pcs

#### M38-B0373



Box: 62x42.5x9 cm 826 pcs













Box: 26x19x4.5 cm 118 pcs







Box: 28.5x23.7x5.4 cm 211 pcs

#### M38-B0225





Box: 42.5x33x6.7 cm 371 pcs

#### M38-B0621







Box: 14x14.1x4.5 cm 58 pcs

#### M38-B0218





Box: 28.5x19x5.4 cm 155 pcs

#### M38-B0220





Box: 28.5x28.5x5.4 cm 281 pcs

#### M38-B0227





Box: 57x38x9 cm 745 pcs







Box: 28.9x19x17 cm



## FIRE



#### M38-B0623







Box: 23.7x14.1x4.5 cm 133 pcs

#### M38-B0625







Box: 33x23.7x5.4 cm 265 pcs

#### M38-B0626







Box: 28.5x28.5x5.4 cm 345 pcs

#### M38-B0627







Box: 33x28.5x5.4 cm 403 pcs

#### M38-B0628







Box: 28.5x42.5x6.7 cm 467 pcs

#### M38-B0629







Box: 42.5x28.5x6.7 cm 354 pcs

#### M38