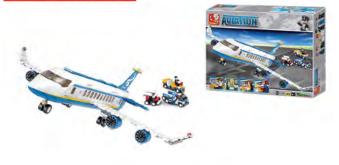

ernational Control of the Control of

#### M38-B0502





Box: 22x19x24 cm 415 pcs

#### M38-B0503





Box: 22x19x24 cm 415 pcs

#### M38-B0182





Box: 40x40x0.5 cm

1 pcs

#### M38-B0637



Box: 52x12x52 cm











Box: 26x19x4.5 cm

196 pcs

#### M38-B0353





Box: 33x23.7x5.4 cm 287 pcs

#### M38-B0356





Box: 57x38x9 cm

741 pcs

#### M38-B0352





Box: 33x23.7x5.4 cm 257 pcs

#### M38-B0355





Box: 28.5x28.5x5.4 cm 300 pcs





Box: 57x38x9 cm 641pcs







## **AVIATION**



#### M38-B0360



Box: 23.7x14.1x4.5 cm 110 pcs

#### M38-B0362



Box: 28.5x28.5x5.4 cm 251 pcs

#### M38-B0365



Box: 33x28.5x6.7 cm 275 pcs

#### M38-B0367



Box: 57x38x9 cm 678 pcs

#### M38-B0361



Box: 28.5x23.7x5.4 cm 214 pcs

#### M38-B0363



Box: 28.5x28.5x5.4 cm 259 pcs

#### M38-B0366



Box: 42.5x33x6.7 cm 463 pcs



Box: 28.5x21.2x5.4 cm 222 pcs



## **AVIATION**



#### M38-B0370



Box: 38x28.5x6.7 cm 335 pcs

#### M38-B0372



Box: 52x38x8 cm 599 pcs

#### M38-B0371



Box: 42.5x33x6.7 cm 383 pcs

#### M38-B0373



Box: 62x42.5x9 cm 826 pcs













Box: 26x19x4.5 cm 118 pcs







Box: 28.5x23.7x5.4 cm 211 pcs

#### M38-B0225





Box: 42.5x33x6.7 cm 371 pcs

#### M38-B0621







Box: 14x14.1x4.5 cm 58 pcs

#### M38-B0218





Box: 28.5x19x5.4 cm 155 pcs

#### M38-B0220





Box: 28.5x28.5x5.4 cm 281 pcs

#### M38-B0227





Box: 57x38x9 cm 745 pcs







Box: 28.9x19x17 cm



## FIRE



#### M38-B0623







Box: 23.7x14.1x4.5 cm 133 pcs

#### M38-B0625







Box: 33x23.7x5.4 cm 265 pcs

#### M38-B0626







Box: 28.5x28.5x5.4 cm 345 pcs

#### M38-B0627