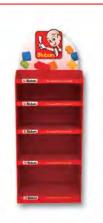

## Display Box Display box size: 29X28.5X30(CM) Display box size: 56X28.5X31(CM)