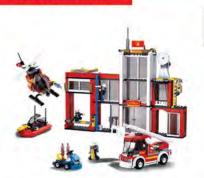

## FIRE

#### M38-B0623

Box: 23.7x14.1x4.5 cm 133 pcs

#### M38-B0625

Box: 33x23.7x5.4 cm 265 pcs

#### M38-B0626

Box: 28.5x28.5x5.4 cm 345 pcs

#### M38-B0627

Box: 33x28.5x5.4 cm 403 pcs

#### M38-B0628

Box: 28.5x42.5x6.7 cm 467 pcs

#### M38-B0629

Box: 42.5x28.5x6.7 cm 354 pcs

#### M38-B0630

Box: 47.5x33.5x6.7 cm 405 pcs

#### M38-B0631

Box: 47.5x38x8 cm

607 pcs

Box: 64x47.5x9 cm

839 pcs