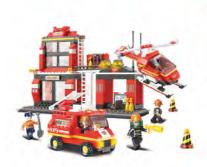

Box: 33x23.7x5.4 cm 257 pcs

#### M38-B0355





Box: 28.5x28.5x5.4 cm 300 pcs





Box: 57x38x9 cm 641pcs







## **AVIATION**



#### M38-B0360



Box: 23.7x14.1x4.5 cm 110 pcs

#### M38-B0362



Box: 28.5x28.5x5.4 cm 251 pcs

#### M38-B0365



Box: 33x28.5x6.7 cm 275 pcs

#### M38-B0367



Box: 57x38x9 cm 678 pcs

#### M38-B0361



Box: 28.5x23.7x5.4 cm 214 pcs

#### M38-B0363



Box: 28.5x28.5x5.4 cm 259 pcs

#### M38-B0366



Box: 42.5x33x6.7 cm 463 pcs



Box: 28.5x21.2x5.4 cm 222 pcs



## **AVIATION**



#### M38-B0370



Box: 38x28.5x6.7 cm 335 pcs

#### M38-B0372



Box: 52x38x8 cm 599 pcs

#### M38-B0371



Box: 42.5x33x6.7 cm 383 pcs

#### M38-B0373



Box: 62x42.5x9 cm 826 pcs













Box: 26x19x4.5 cm 118 pcs







Box: 28.5x23.7x5.4 cm 211 pcs

#### M38-B0225





Box: 42.5x33x6.7 cm 371 pcs

#### M38-B0621







Box: 14x14.1x4.5 cm 58 pcs

#### M38-B0218





Box: 28.5x19x5.4 cm 155 pcs

#### M38-B0220





Box: 28.5x28.5x5.4 cm 281 pcs

#### M38-B0227





Box: 57x38x9 cm 745 pcs







Box: 28.9x19x17 cm



## FIRE



#### M38-B0623







Box: 23.7x14.1x4.5 cm 133 pcs

#### M38-B0625







Box: 33x23.7x5.4 cm 265 pcs

#### M38-B0626







Box: 28.5x28.5x5.4 cm 345 pcs

#### M38-B0627







Box: 33x28.5x5.4 cm 403 pcs

#### M38-B0628







Box: 28.5x42.5x6.7 cm 467 pcs

#### M38-B0629







Box: 42.5x28.5x6.7 cm 354 pcs

#### M38-B0630





Box: 47.5x33.5x6.7 cm 405 pcs

#### M38-B0631







Box: 47.5x38x8 cm

607 pcs

















Box: 64x47.5x9 cm

839 pcs

#### M38-B0612















#### M38-B0613







#### M38-B0615