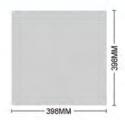

m 496 pcs















Box: 42.5x28.5x6.7 cm 345 pcs

#### M38-B1500



Box: 42.5x33x6.7 cm 385 pcs

#### M38-B5600





Box: 42.5x33x6.7 cm 376 pcs

#### M38-B9600





Box: 23.7x14.1x4.5 cm 106 pcs

#### M38-B0339





Box: 47.5x28.5x6.7 cm 638 pcs

#### M38-B1600





Box: 23.7x14.1x4.5 cm 127 pcs

#### M38-B9500





Box: 19x14.1x4.5 cm 93 pcs

#### M38-B0377





14.1CM

Box: 28.9x19x19.5 cm

NEW









































Box: 20.6x15.7x11.7 cm







Box: 28.9x19x17 cm



Box: 28.9x19x17 cm



## TITANIC



#### M38-B0576







Box: 23.7x18.9x4.5 cm 194 pcs

#### M38-B0577





Box: 64x47.5x9 cm 1012 pcs

# TIMENIC | International Control of the Control of

#### M38-B0502





Box: 22x19x24 cm 415 pcs

#### M38-B0503





Box: 22x19x24 cm 415 pcs

#### M38-B0182





Box: 40x40x0.5 cm

1 pcs

#### M38-B0637



Box: 52x12x52 cm











Box: 26x19x4.5 cm

196 pcs

#### M38-B0353





Box: 33x23.7x5.4 cm 287 pcs

#### M38-B0356





Box: 57x38x9 cm

741 pcs

#### M38-B0352





Box: 33x23.7x5.4 cm 257 pcs

#### M38-B0355





Box: 28.5x28.5x5.4 cm 300 pcs





Box: 57x38x9 cm 641pcs







## **AVIATION**



#### M38-B0360



Box: 23.7x14.1x4.5 cm 110 pcs

#### M38-B0362



Box: 28.5x28.5x5.4 cm 251 pcs

#### M38-B0365



Box: 33x28.5x6.7 cm 275 pcs

#### M38-B0367



Box: 57x38x9 cm 678 pcs

#### M38-B0361



Box: 28.5x23.7x5.4 cm 214 pcs

#### M38-B0363



Box: 28.5x28.5x5.4 cm 259 pcs

#### M38-B0366



Box: 42.5x33x6.7 cm 463 pcs



Box: 28.5x21.2x5.4 cm 222 pcs



## **AVIATION**



#### M38-B0370



Box: 38x28.5x6.7 cm 335 pcs

#### M38-B0372