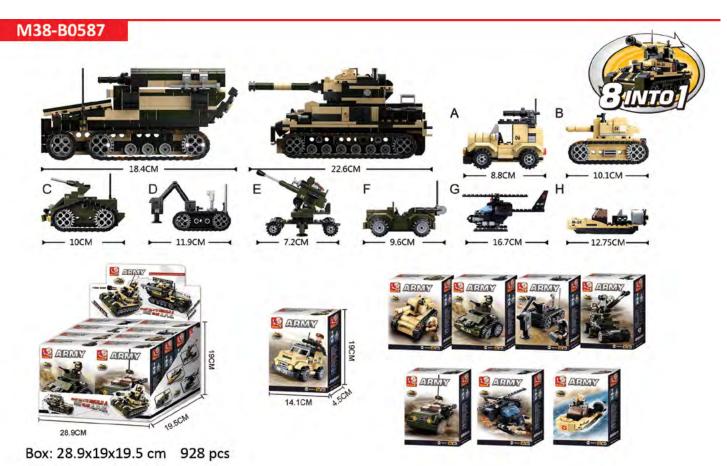

#### M38-B0552

Box: 42.5x33x6.7 cm 384 pcs

M38-B0553

Box: 62x42.5x9 cm

Box: 71x47.5x9 cm 1461 pcs

M38-B0377

767 pcs

Box: 28.9x19x19.5 cm