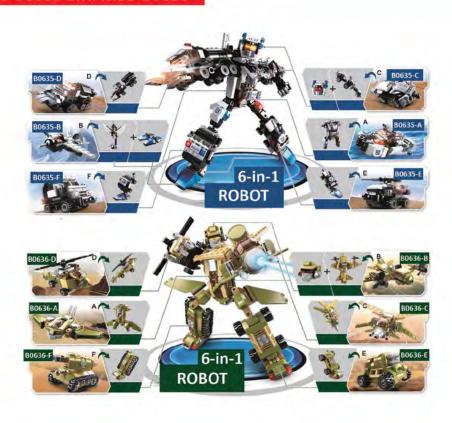

8.9x19x19.5 cm











Box: 23.7x14.1x4.5 cm 103 pcs







Box: 28.5x23.7x5.4 cm 165 pcs

M38-B0560





Box: 42.5x38x8 cm 526 pcs



M38-B0557





Box: 26x19x4.5 cm 110 pcs

#### M38-B0559





Box: 28.5x23.7x5.4 cm 170 pcs





Box: 42.5x38x8 cm 512 pcs













Box: 9.4x9.4x4.5 cm 28 pcs

#### M38-B0566



Box: 33x23.7x5.4 cm 324 pcs

#### M38-B0568



Box: 33x23.7x5.4 cm 167 pcs

#### M38-B0570



Box: 33x23.7x5.4 cm 149 pcs

#### M38-B0565



Box: 16.5x14.1x4.5 cm 112 pcs

#### M38-B0567



Box: 33x23.7x5.4 cm 134 pcs

#### M38-B0569





Box: 33x23.7x5.4 cm 204 pcs

#### M38-B0571





Box: 33x23.7x5.4 cm 186 pcs













Box: 38x28.5x6.7 cm 305 pcs

#### M38-B0573



Box: 47.5x33x6.7 cm 431 pcs

#### M38-B0575



Box: 42.5x38x8 cm 470 pcs

#### M38-B0635 and M38-B0636















#### M38-B0109



M38-B0110



M38-B0111



M38-B0112



M38-B0113



M38-B0120





#### M38-B0173





Box: 14x14.1x4.5 cm 70 pcs Box: 16.5x14.1x4.5 cm 74 pcs









Box: 16.5x14.1x4.5 cm 85 pcs

#### M38-B0178



Box: 14x14.1x4.5 cm 65 pcs

#### M38-B0330





Box: 28.5x23.7x5.4 cm 235 pcs

#### M38-B0332





Box: 47.5x28.5x6.7 cm 465 pcs

#### M38-B0177





Box: 14x14.1x4.5 cm 64 pcs

#### M38-B0318





Box: 42.5x38x8 cm 537 pcs

#### M38-B0331





Box: 47.5x28.5x6.7 cm 403 pcs





Box: 42.5x38x8 cm 496 pcs















Box: 42.5x28.5x6.7 cm 345 pcs

#### M38-B1500



Box: 42.5x33x6.7 cm 385 pcs

#### M38-B5600





Box: 42.5x33x6.7 cm 376 pcs

#### M38-B9600





Box: 23.7x14.1x4.5 cm 106 pcs

#### M38-B0339





Box: 47.5x28.5x6.7 cm 638 pcs

#### M38-B1600