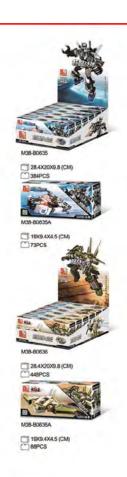

9x19x19.5 cm











Box: 23.7x14.1x4.5 cm 103 pcs







Box: 28.5x23.7x5.4 cm 165 pcs

M38-B0560





Box: 42.5x38x8 cm 526 pcs



M38-B0557





Box: 26x19x4.5 cm 110 pcs

#### M38-B0559





Box: 28.5x23.7x5.4 cm 170 pcs





Box: 42.5x38x8 cm 512 pcs













Box: 9.4x9.4x4.5 cm 28 pcs

#### M38-B0566



Box: 33x23.7x5.4 cm 324 pcs

#### M38-B0568



Box: 33x23.7x5.4 cm 167 pcs

#### M38-B0570



Box: 33x23.7x5.4 cm 149 pcs

#### M38-B0565



Box: 16.5x14.1x4.5 cm 112 pcs

#### M38-B0567



Box: 33x23.7x5.4 cm 134 pcs

#### M38-B0569





Box: 33x23.7x5.4 cm 204 pcs

#### M38-B0571





Box: 33x23.7x5.4 cm 186 pcs













Box: 38x28.5x6.7 cm 305 pcs

#### M38-B0573



Box: 47.5x33x6.7 cm 431 pcs

#### M38-B0575



Box: 42.5x38x8 cm 470 pcs

#### M38-B0635 and M38-B0636















#### M38-B0109



M38-B0110



M38-B0111



M38-B0112



M38-B0113



M38-B0120





#### M38-B0173





Box: 14x14.1x4.5 cm 70 pcs Box: 16.5x14.1x4.5 cm 74 pcs









Box: 16.5x14.1x4.5 cm 85 pcs

#### M38-B0178



Box: 14x14.1x4.5 cm 65 pcs

#### M38-B0330





Box: 28.5x23.7x5.4 cm 235 pcs

#### M38-B0332





Box: 47.5x28.5x6.7 cm 465 pcs

#### M38-B0177





Box: 14x14.1x4.5 cm 64 pcs

#### M38-B0318





Box: 42.5x38x8 cm 537 pcs

#### M38-B0331





Box: 47.5x28.5x6.7 cm 403 pcs





Box: 42.5x38x8 cm 496 pcs















Box: 42.5x28.5x6.7 cm 345 pcs

#### M38-B1500



Box: 42.5x33x6.7 cm 385 pcs

#### M38-B5600





Box: 42.5x33x6.7 cm 376 pcs

#### M38-B9600





Box: 23.7x14.1x4.5 cm 106 pcs

#### M38-B0339





Box: 47.5x28.5x6.7 cm 638 pcs

#### M38-B1600