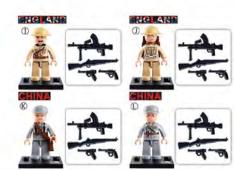

cm 455 pcs

#### M38-B5700





Box: 64x47.5x9 cm 996 pcs Box: 14x14.1x4.5 cm 51 pcs











Box: 19x14.1x4.5 cm 102 pcs

#### M38-B5900





Box: 26x19x4.5 cm 138 pcs

#### M38-B6000



Box: 33x23.7x5.4 cm 229 pcs

#### M38-B6100





Box: 28.5x21.2x5.4 cm 171 pcs

#### M38-B6200





Box: 28.5x19x5.4 cm 158 pcs

#### M38-B6300





Box: 28.5x28.5x5.4 cm 223 pcs

#### M38-B6500





Box: 33x28.5x6.7 cm 312 pcs

#### M38-B6600





Box: 42.5x28.5x6.7 cm 370 pcs















Box: 42.5x33x6.7 cm 511 pcs

#### M38-B7000







Box: 57x38x9 cm 956 pcs

#### M38-B9800





Box: 33x28.5x6.7 cm 258 pcs

#### M38-B6800







Box: 42.5x38x8 cm 602 pcs

#### M38-B7100





Box: 64x47.5x9 cm 1086 pcs





Box: 28.5x28.5x5.4 cm 191 pcs





### 12 MINIFIGURE



#### M38-B0582

































































#### **AIRFORCE**



#### M38-B0108





Box: 33x28.5x6.7 cm 209 pcs

#### M38-B0509





Box: 42.5x33x6.7 cm 439 pcs

#### M38-B0511





Box: 33x28.5x6.7 cm 293 pcs

#### M38-B0666



6 seperate sets in diplay box

#### Box: 24x28.2x14.7 cm

#### M38-B0508





Box: 42.5x38x8 cm 620 pcs

#### M38-B0510





Box: 42.5x28.5x6.7 cm 252 pcs

#### M38-B0665



Box: 42.5x38x8 cm 728pcs





Box: 28.5x23.7x5.4 cm 142 pcs



## AIRCRAFT



#### M38-B0388



Box: 80.5x42.5x9 cm 1875 pcs

#### M38-B0390



Box: 59.5x33x8 cm 615 pcs

#### M38-B0399



Box: 76x38x9 cm 1058 pcs



#### M38-B0389



Box: 62x35.5x9 cm 833 pcs



Box: 28.5x21.2x5.4 cm 193 pcs





















Box: 42.5x33x6.7 cm 306 pcs







Box: 42.5X28.5X6.7 cm 271 pcs

#### M38-B015